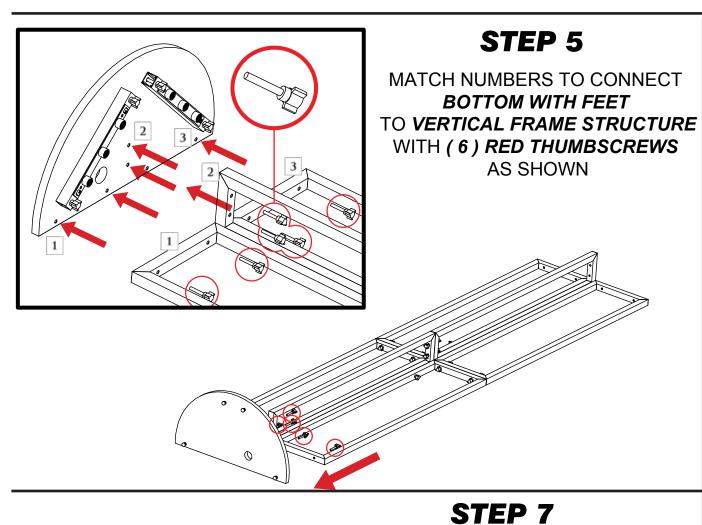

### STEP 4

MATCH NUMBERS TO CONNECT
(2) JOINED 11" X 45" VERTICAL FRAMES
TO JOINED CENTER 6" X 45" VERTICAL FRAME
WITH (2) RED THUMBSCREWS ON EACH SIDE AS SHOWN