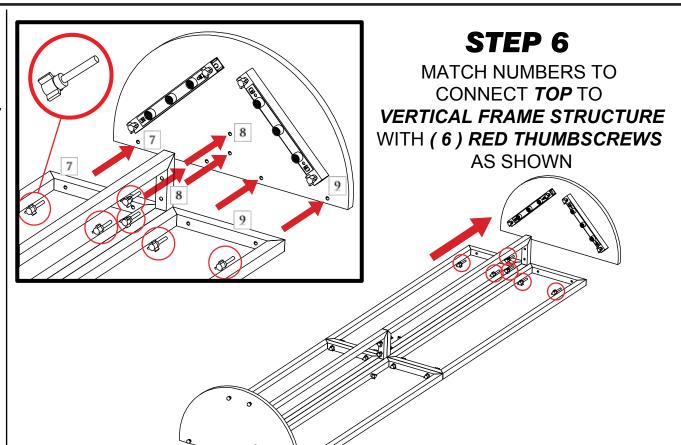

### STEP 4

MATCH NUMBERS TO CONNECT
(2) JOINED 11" X 45" VERTICAL FRAMES
TO JOINED CENTER 6" X 45" VERTICAL FRAME
WITH (2) RED THUMBSCREWS ON EACH SIDE AS SHOWN