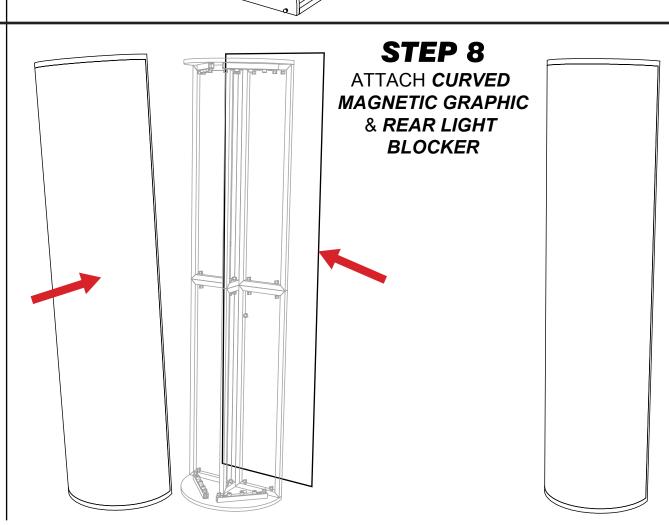

ASSEMBLY

### **EXPOLIGHT CURVE BUBBLE ASSEMBLY**



### STEP 1

MATCH NUMBERS TO CONNECT
(2) 11" LIGHTBARS
TO BOTTOM WITH FEET WITH
(4) RED THUMBSCREWS AS SHOWN



### STEP 3

MATCH NUMBERS TO CONNECT
(2) PAIRS OF 11" X 45" VERTICAL FRAMES &
(1) PAIR OF 6" X 45" VERTICAL FRAMES
WITH (2) RED THUMBSCREWS PER PAIR AS SHOWN



### STEP 2

MATCH NUMBERS TO CONNECT
(2) 11" LIGHTBARS TO TOP
WITH (4) RED THUMBSCREWS AS SHOWN



### STEP 4

MATCH NUMBERS TO CONNECT
(2) JOINED 11" X 45" VERTICAL FRAMES
TO JOINED CENTER 6" X 45" VERTICAL FRAME
WITH (2) RED THUMBSCREWS ON EACH SIDE AS SHOWN



### ASSEMBLY INSTRUCTIONS EXPOLIGHT® ASSEMBLY

### **EXPOLIGHT CURVE BUBBLE ASSEMBLY**





# STAI

STAND ASSEMBLED FRAME UPRIGHT
THEN CONNECT *LIGHT BARS*WITH *POWER CORDS* AND *ARRANGE POWER SUPPLY*AS SHOWN





## ASSEMBLY INSTRUCTIONS EXPOLIGHT® ASSEMBLY