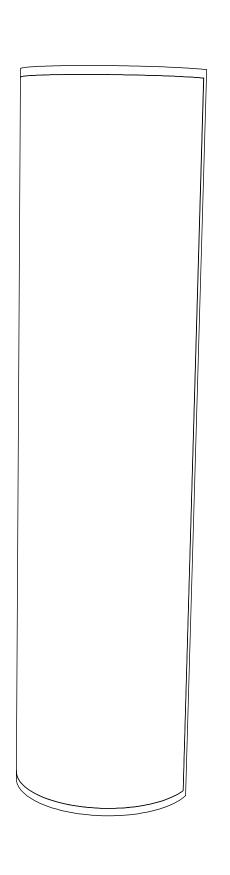

### **EXPOLIGHT CURVE BUBBLE ASSEMBLY**







# ASSEMBLY INSTRUCTIONS EXPOLIGHT® ASSEMBLY

### **EXPOLIGHT CURVE BUBBLE ASSEMBLY**



### STEP 1

MATCH NUMBERS TO CONNECT
(2) 11" LIGHTBARS
TO BOTTOM WITH FEET WITH
(4) RED THUMBSCREWS AS SHOWN



### STEP 3

MATCH NUMBERS TO CONNECT
(2) PAIRS OF 11" X 45" VERTICAL FRAMES &
(1) PAIR OF 6" X 45" VERTICAL FRAMES
WITH (2) RED THUMBSCREWS PER PAIR AS SHOWN



### STEP 2

MATCH NUMBERS TO CONNECT
(2) 11" LIGHTBARS TO TOP
WITH (4) RED THUMBSCREWS AS SHOWN



### STEP 4

MATCH NUMBERS TO CONNECT
(2) JOINED 11" X 45" VERTICAL FRAMES
TO JOINED CENTER 6" X 45" VERTICAL FRAME
WITH (2) RED THUMBSCREWS ON EACH SIDE AS SHOWN



### ASSEMBLY INSTRUCTIONS EXPOLIGHT® ASSEMBLY

### **EXPOLIGHT CURVE BUBBLE ASSEMBLY**





# STAI

STAND ASSEMBLED FRAME UPRIGHT
THEN CONNECT *LIGHT BARS*WITH *POWER CO