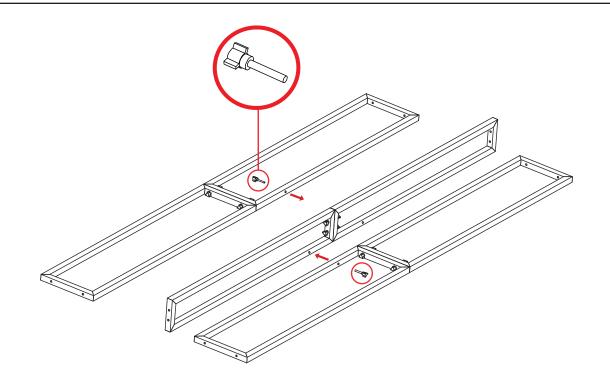

### STEP 3

MATCH NUMBERS TO CONNECT
(2) PAIRS OF 11" X 45" VERTICAL FRAMES &
(1) PAIR OF 6" X 45" VERTICAL FRAMES
WITH (2) RED THUMBSCREWS PER PAIR AS SHOWN

### STEP 4

MATCH NUMBERS TO CONNECT
(2) JOINED 11" X 45" VERTICAL FRAMES
TO JOINED CENTER 6" X 45" VERTICAL FRAME
WITH (2) RED THUMBSCREWS ON EACH SIDE AS SHOWN