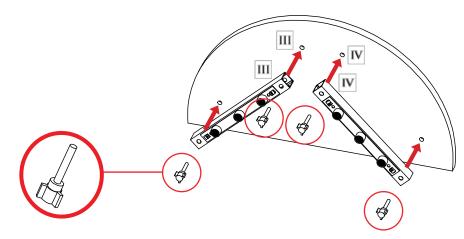

### STEP 1

MATCH NUMBERS TO CONNECT
(2) 11" LIGHTBARS
TO BOTTOM WITH FEET WITH
(4) RED THUMBSCREWS AS SHOWN

### STEP 2

MATCH NUMBERS TO CONNECT
(2) 11" LIGHTBARS TO TOP
WITH (4) RED THUMBSCREWS AS SHOWN