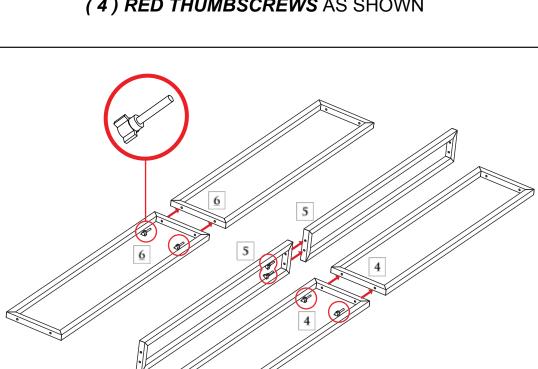

### STEP 3

MATCH NUMBERS TO CONNECT
(2) PAIRS OF 11" X 45" VERTICAL FRAMES &
(1) PAIR OF 6" X 45" VERTICAL FRAMES
WITH (2) RED THUMBSCREWS PER PAIR AS SHOWN

### STEP 4

MATCH NUMBERS TO CONNECT
(2) JOINED 11" X 45" VERTICAL FRAMES
TO JOINED CENTER 6" X 45" VERTICAL FRAME
WITH (2) RED THUMBSCREWS ON EACH SIDE AS SHOWN