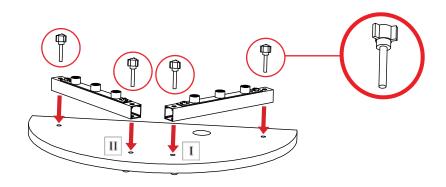

### STEP 1

MATCH NUMBERS TO CONNECT
(2) 11" LIGHTBARS
TO BOTTOM WITH FEET WITH
(4) RED THUMBSCREWS AS SHOWN