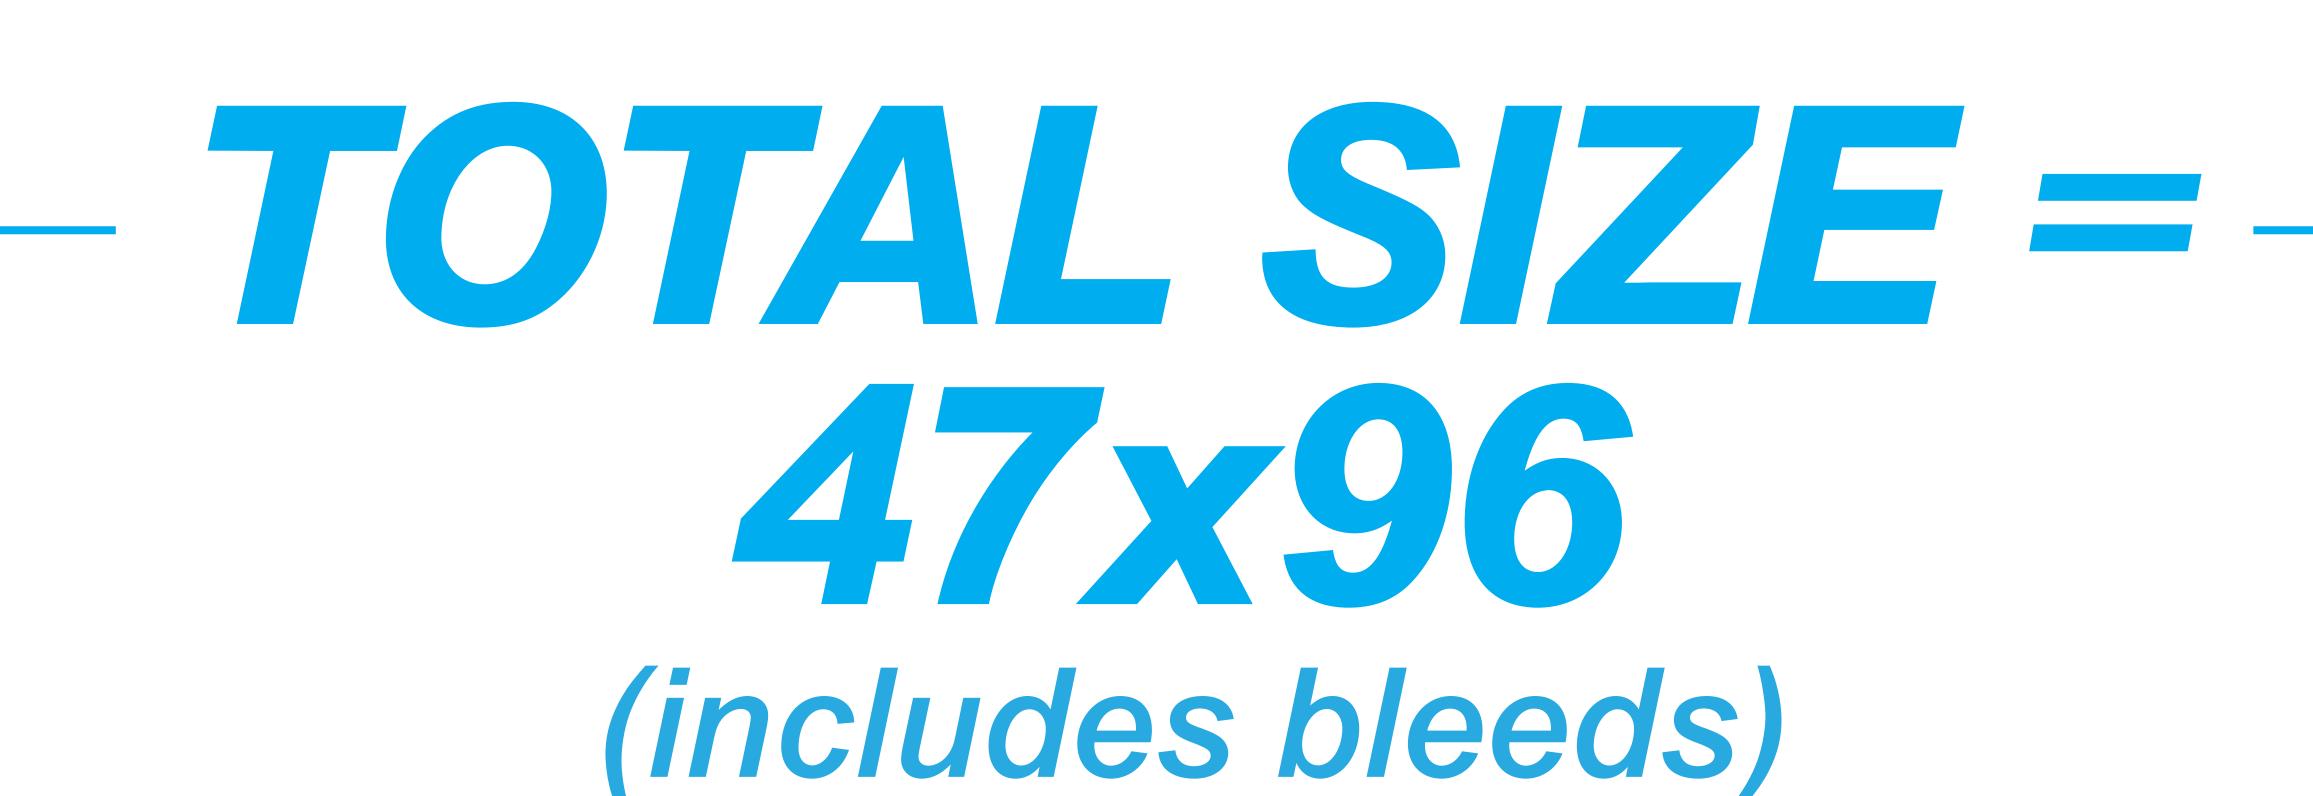

## 47x86 IMAGE AREA

Overall graphic size including bleeds

Indicates separation of image area

Required bleed. This area attaches inside the hardware and will not be seen.

Illustrator Notes:

Provide all linked files