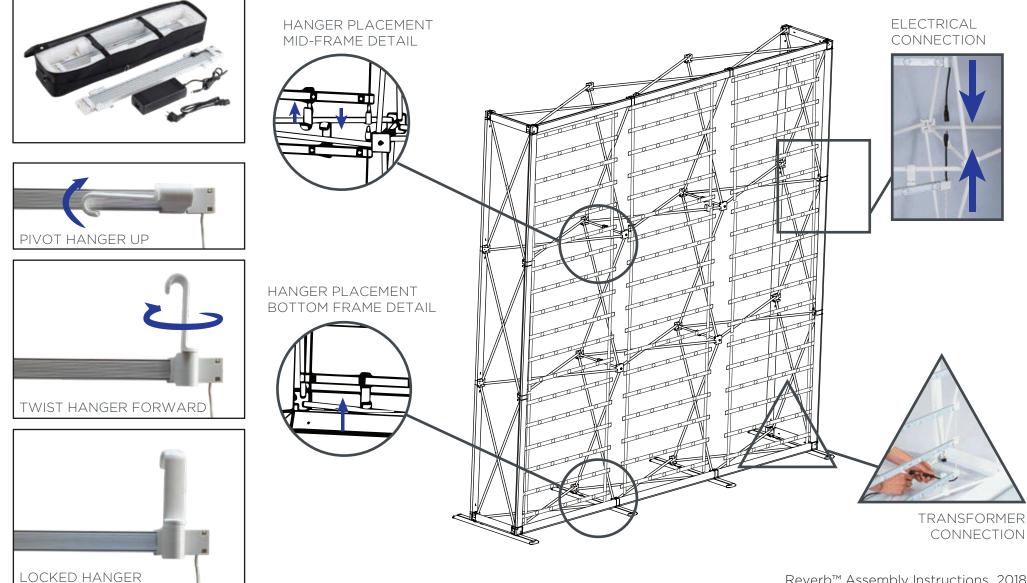

#### SET UP THE FRAME -

IN THE BAG: 1x REVERB BACKWALL FRAME 1x REVERB FABRIC GRAPHIC 3x REVERB LED CURTAINS

·III·REVERB

INSTALL THE CHANNEL BARS

·II·REVERB

INSTALL THE LED CURTAINS -

LED CURTAIN SET