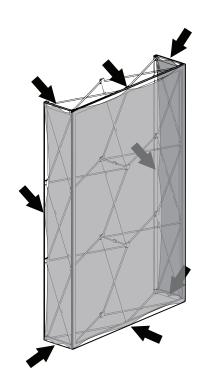

#### SET UP THE FRAME -

IN THE BAG: 1x REVERB BACKWALL FRAME 1x REVERB FABRIC GRAPHIC 3x REVERB LED CURTAINS

·III·REVERB

INSTALL THE CHANNEL BARS

·II·REVERB

INSTALL THE LED CURTAINS -

LED CURTAIN SET