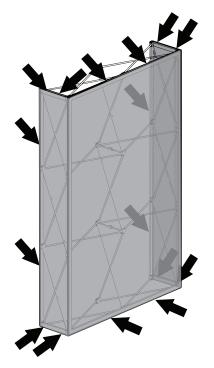

#### SET UP THE FRAME -

IN THE BAG: 1x REVERB BACKWALL FRAME 1x REVERB FABRIC GRAPHIC 3x REVERB LED CURTAINS

·III·REVERB

INSTALL THE CHANNEL BARS

·II·REVERB

INSTALL THE LED CURTAINS -

LED CURTAIN SET