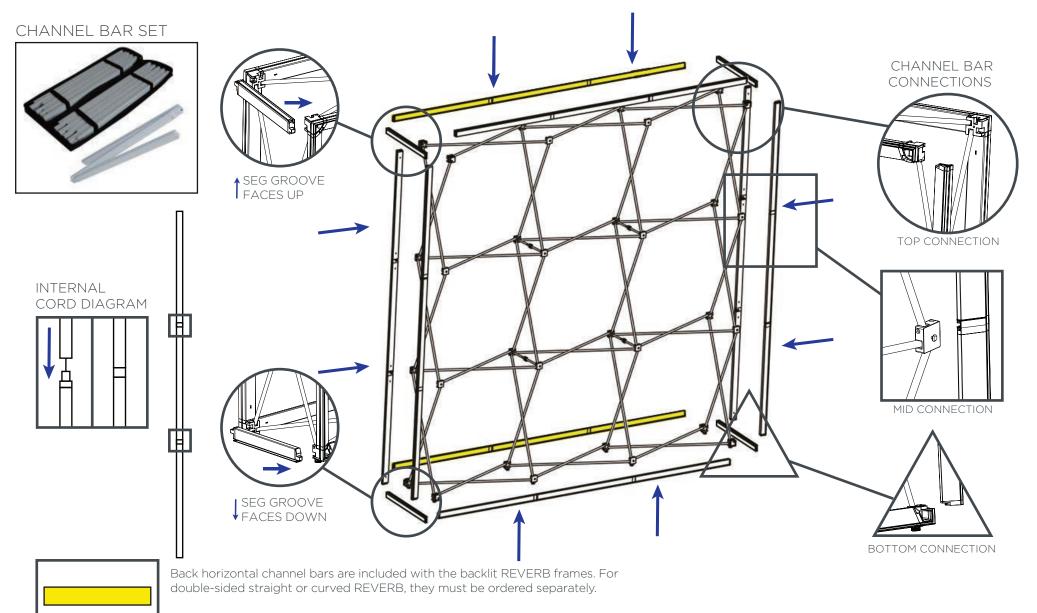

#### SET UP THE FRAME -

IN THE BAG: 1x REVERB BACKWALL FRAME 1x REVERB FABRIC GRAPHIC 3x REVERB LED CURTAINS

·III·REVERB

INSTALL THE CHANNEL BARS

·II·REVERB

INSTALL THE LED CURTAINS -

LED CURTAIN SET