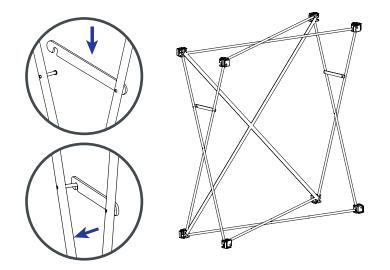

#### SET UP THE FRAME -

IN THE BAG: 1x REVERB BACKWALL FRAME 1x REVERB FABRIC GRAPHIC 3x REVERB LED CURTAINS

·III·REVERB

INSTALL THE CHANNEL BARS

·II·REVERB

INSTALL THE LED CURTAINS -

LED CURTAIN SET