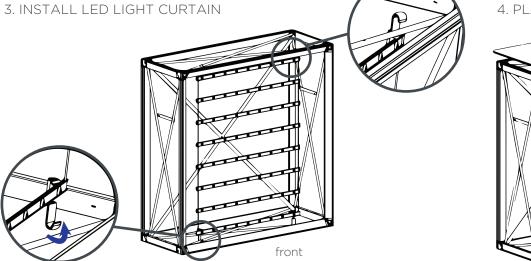

#### SET UP THE FRAME -

IN THE BAG: 1x REVERB BACKWALL FRAME 1x REVERB FABRIC GRAPHIC 3x REVERB LED CURTAINS

·III·REVERB

INSTALL THE CHANNEL BARS

·II·REVERB

INSTALL THE LED CURTAINS -

LED CURTAIN SET