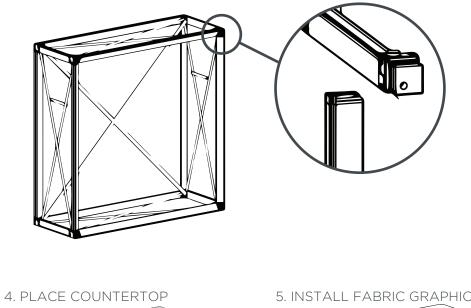

#### SET UP THE BACKLIT COUNTER / FRONT VIEW

1. OPEN THE FRAME AND LOCK SIDE BRACKETS

2. CONNECT OUTSIDE CHANNEL BARS

5. INSTALL FABRIC GRAPHIC

Reverb<sup>™</sup> Assembly Instructions\_2018