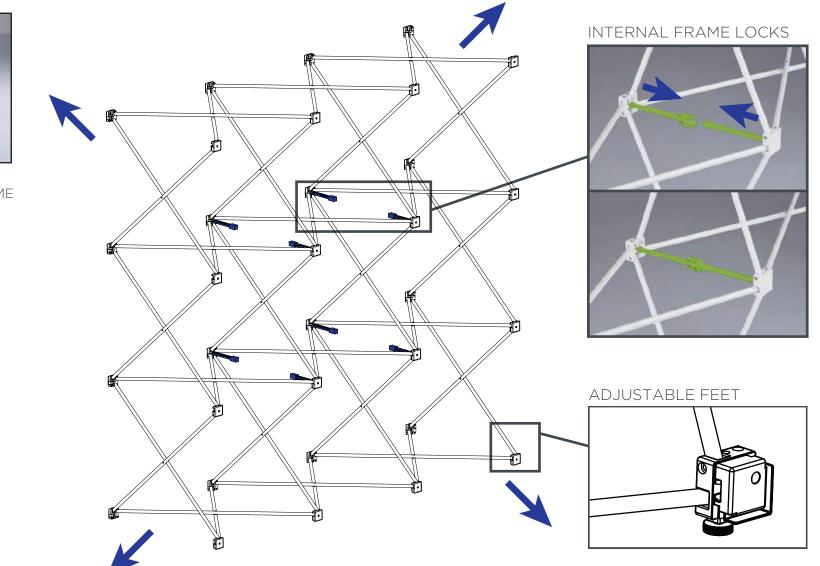

#### SET UP THE FRAME -

IN THE BAG: 1x REVERB BACKWALL FRAME 1x REVERB FABRIC GRAPHIC 3x REVERB LED CURTAINS

·III·REVERB

INSTALL THE CHANNEL BARS

·II·REVERB

INSTALL THE LED CURTAINS -

LED CURTAIN SET