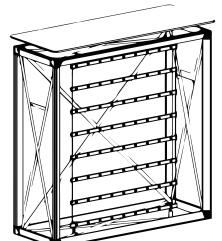

## ·II·REVERB

INSTALL THE GRAPHIC

Tips: Use gloves and work on a clean site. For curved structures, put the structure on the floor to set-up the graphic

·II·REVERB