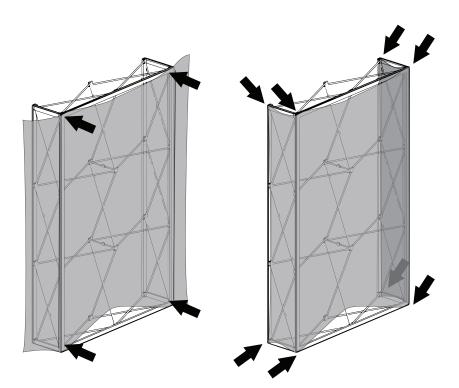

#### SET UP THE FRAME -

IN THE BAG: 1x REVERB BACKWALL FRAME 1x REVERB FABRIC GRAPHIC 3x REVERB LED CURTAINS

·III·REVERB

INSTALL THE CHANNEL BARS

·II·REVERB

INSTALL THE LED CURTAINS -

LED CURTAIN SET