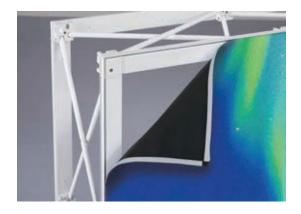

## ·II·REVERB

INSTALL THE GRAPHIC

Tips: Use gloves and work on a clean site. For curved structures, put the structure on the floor to set-up the graphic

·II·REVERB